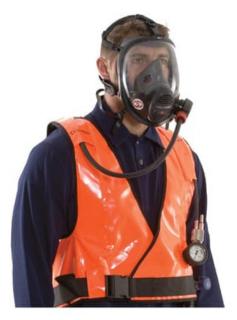

## Feature:

- Designed for ease of donning, the cen-paq range is used where speed of response is the key issue.
- Cen-pags one sized waistcoat allows it to be used where full sized SCBA may be too bulky
- Cen-pag is suitable for snatch rescue, intervention and rescue applications
- Proven, effective pneumatic system with first breath mechanism
- Designed to fit a wide range of body sizes with minimal adjustment
- Used with SCOTT vision 3 full face mask
- The cylinder is mounted in a pouch on the back of the jacket