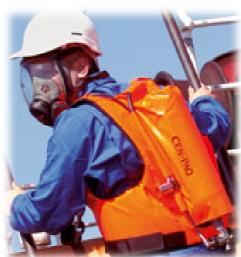

## Feature:

- Designed for ease of donning, the cen-paq range is used where speed of response is the key issue.
- Cen-pags one sized waistcoat allows it to be used where full sized SCBA may be too bulky
- Cen-pag is suitable for snatch rescue, intervention and rescue applications
- Proven, effective pneumatic system with first breath mechanism
- Designed to fit a wide range of body sizes with minimal adjustment
- Used with SCOTT vision 3 full face mask
- The cylinder is mounted in a pouch on the back of the jacket